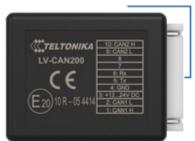

## **Technical data**

| Supported by                | FMB1YX, FMU1YX, FMC1YX, FMM1YX, FM36YX, FM63YX, FMB64X, FMC64X, FMM64X series 9                                                                                                                                                                                                       |
|-----------------------------|---------------------------------------------------------------------------------------------------------------------------------------------------------------------------------------------------------------------------------------------------------------------------------------|
| Input voltage range         | - 63 V DC                                                                                                                                                                                                                                                                             |
| Power consumption           | At 12V < 0.4 mA (Standby)<br>At 12V < 10.6 mA (Working)                                                                                                                                                                                                                               |
| Operating temperature range | -40°C to +85°C                                                                                                                                                                                                                                                                        |
| Operating humidity          | Max 85 % non-condensing                                                                                                                                                                                                                                                               |
| LED indication              | 1 status LED light                                                                                                                                                                                                                                                                    |
| Supported vehicle features* | Total fuel consumption Fuel level (Dashboard) Vehicle mileage Door status Engine speed (RPM) Engine temperature Vehicle speed Accelerator pedal position CNG level Total CNG consumption Engine is working on CNG *Number of parameters depends on vehicle model, year and equipment. |
| Dimensions                  | 41 x 33 x 14.5 mm                                                                                                                                                                                                                                                                     |
| Weight                      | 55 g                                                                                                                                                                                                                                                                                  |